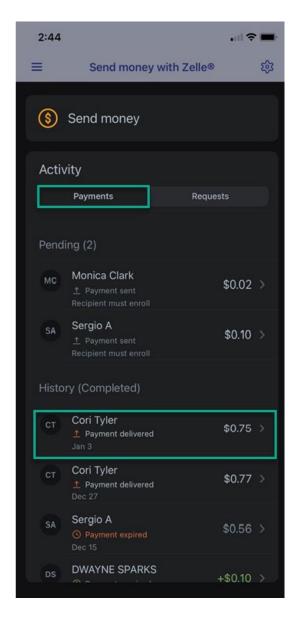

# Zelle® User Guide



#### Zelle® User Experience

Options to Access

**Enroll Token** 

Send to Un-Enrolled Token

Send to Enrolled Token

Receive Payment Request - Decline

Receive Payment Request - Decline

Send Payment Request

Detailed Activity – Payments

Detailed Activity – Requests

Manage Profile

Manage Recipients



#### Options to access Zelle





#### Enroll Token







#### • Enroll Token (Cont.)







#### Send to Un-Enrolled Token







#### Send to Un-Enrolled Token (Cont.)









#### Send to Enrolled Token







#### Send to Enrolled Token (Cont.)









#### Receive Payment Request - Accept







# Receive Payment Request – Accept (Cont.)









# Receive Payment Request - Decline







#### Receive Payment Request – Decline (Cont.)









#### Send Payment Request







#### Send Payment Request (Cont.)







#### Detailed Activity - Payments









#### Detailed Activity - Requests









#### Manage Profile









### Manage Profile (Cont)







#### Manage Recipients







#### Manage Recipients – Add







#### Manage Recipients – Add from Contacts









#### Manage Recipients - Delete Recipient









# jack henry™



bankfirststate.com