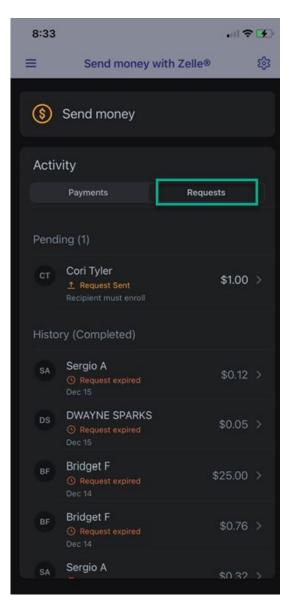

Receive Payment Request - Decline

Receive Payment Request - Decline

Send Payment Request

Detailed Activity – Payments

Detailed Activity – Requests

Manage Profile

Manage Recipients



#### Options to access Zelle





#### Enroll Token







#### • Enroll Token (Cont.)







#### Send to Un-Enrolled Token







#### Send to Un-Enrolled Token (Cont.)









#### Send to Enrolled Token







#### Send to Enrolled Token (Cont.)









#### Receive Payment Request - Accept







# Receive Payment Request – Accept (Cont.)









# Receive Payment Request - Decline







#### Receive Payment Request – Decline (Cont.)









#### Send Payment Request







#### Send Payment Request (Cont.)







#### Detailed Activity - Payments









#### Detailed Activity - Requests









#### Manage Profile









### Manage Profile (Cont)







#### Manage Recipients







#### Manage Recipients – Add







#### Manage Recipients – Add from Contacts









#### Manage Recipients - Delete Recipient









# jack henry™



bankfirststate.com