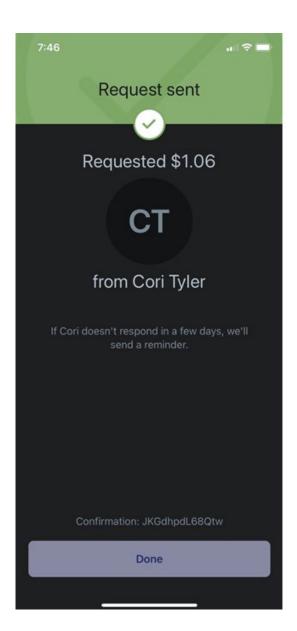

ons to Access

**Enroll Token** 

Send to Un-Enrolled Token

Send to Enrolled Token

Receive Payment Request - Decline

Receive Payment Request - Decline

Send Payment Request

Detailed Activity – Payments

Detailed Activity – Requests

Manage Profile

Manage Recipients



#### Options to access Zelle





#### Enroll Token







#### • Enroll Token (Cont.)







#### Send to Un-Enrolled Token







#### Send to Un-Enrolled Token (Cont.)









#### Send to Enrolled Token







#### Send to Enrolled Token (Cont.)









#### Receive Payment Request - Accept







# Receive Payment Request – Accept (Cont.)









# Receive Payment Request - Decline







#### Receive Payment Request – Decline (Cont.)









#### Send Payment Request







#### Send Payment Request (Cont.)







#### Detailed Activity - Payments









#### Detailed Activity - Requests









#### Manage Profile









### Manage Profile (Cont)







#### Manage Recipients







#### Manage Recipients – Add







#### Manage Recipients – Add from Contacts









#### Manage Recipients - Delete Recipient









# jack henry™



bankfirststate.com