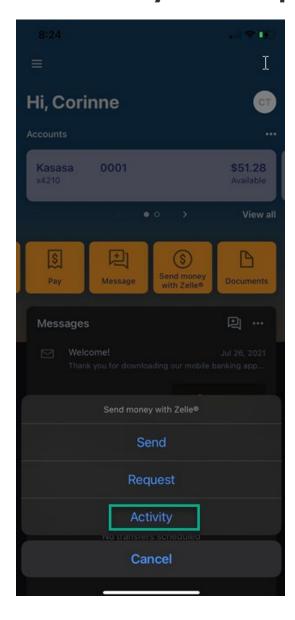

# Zelle® User Guide



#### Zelle® User Experience

Options to Access

**Enroll Token** 

Send to Un-Enrolled Token

Send to Enrolled Token

Receive Payment Request - Decline

Receive Payment Request - Decline

Send Payment Request

Detailed Activity – Payments

Detailed Activity – Requests

Manage Profile

Manage Recipients



#### Options to access Zelle





#### Enroll Token







#### • Enroll Token (Cont.)







#### Send to Un-Enrolled Token







#### Send to Un-Enrolled Token (Cont.)









#### Send to Enrolled Token







#### Send to Enrolled Token (Cont.)









#### Receive Payment Request - Accept







# Receive Payment Request – Accept (Cont.)









# Receive Payment Request - Decline







#### Receive Payment Request – Decline (Cont.)









#### Send Payment Request







#### Send Payment Request (Cont.)







#### Detailed Activity - Payments









#### Detailed Activity - Requests









#### Manage Profile









### Manage Profile (Cont)







#### Manage Recipients







#### Manage Recipients – Add







#### Manage Recipients – Add from Contacts









#### Manage Recipients - Delete Recipient









# jack henry™



bankfirststate.com