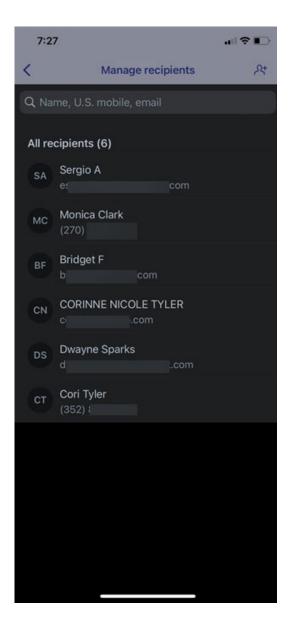

Token







#### • Enroll Token (Cont.)







#### Send to Un-Enrolled Token







#### Send to Un-Enrolled Token (Cont.)









#### Send to Enrolled Token







#### Send to Enrolled Token (Cont.)









#### Receive Payment Request - Accept







# Receive Payment Request – Accept (Cont.)









# Receive Payment Request - Decline







#### Receive Payment Request – Decline (Cont.)









#### Send Payment Request







#### Send Payment Request (Cont.)







#### Detailed Activity - Payments









#### Detailed Activity - Requests









#### Manage Profile









### Manage Profile (Cont)







#### Manage Recipients







#### Manage Recipients – Add







#### Manage Recipients – Add from Contacts









#### Manage Recipients - Delete Recipient









# jack henry™



bankfirststate.com