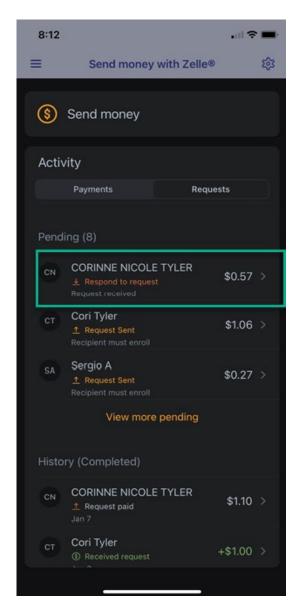

# Zelle® User Guide



#### Zelle® User Experience

Options to Access

**Enroll Token** 

Send to Un-Enrolled Token

Send to Enrolled Token

Receive Payment Request - Decline

Receive Payment Request - Decline

Send Payment Request

Detailed Activity – Payments

Detailed Activity – Requests

Manage Profile

Manage Recipients



#### Options to access Zelle





#### Enroll Token







#### • Enroll Token (Cont.)







#### Send to Un-Enrolled Token







#### Send to Un-Enrolled Token (Cont.)









#### Send to Enrolled Token







#### Send to Enrolled Token (Cont.)









#### Receive Payment Request - Accept







# Receive Payment Request – Accept (Cont.)









# Receive Payment Request - Decline







#### Receive Payment Request – Decline (Cont.)









#### Send Payment Request







#### Send Payment Request (Cont.)







#### Detailed Activity - Payments









#### Detailed Activity - Requests









#### Manage Profile









### Manage Profile (Cont)







#### Manage Recipients







#### Manage Recipients – Add







#### Manage Recipients – Add from Contacts









#### Manage Recipients - Delete Recipient









# jack henry™



bankfirststate.com