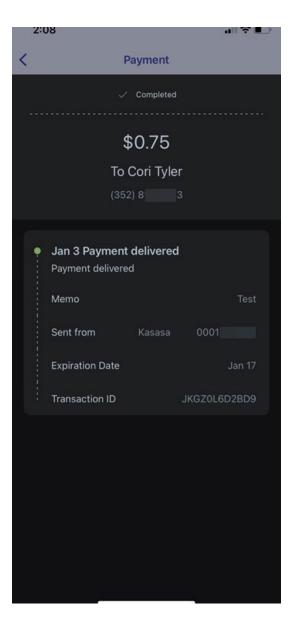

Enrolled Token

Send to Enrolled Token

Receive Payment Request - Decline

Receive Payment Request - Decline

Send Payment Request

Detailed Activity – Payments

Detailed Activity – Requests

Manage Profile

Manage Recipients



#### Options to access Zelle





#### Enroll Token







#### • Enroll Token (Cont.)







#### Send to Un-Enrolled Token







#### Send to Un-Enrolled Token (Cont.)









#### Send to Enrolled Token







#### Send to Enrolled Token (Cont.)









#### Receive Payment Request - Accept







# Receive Payment Request – Accept (Cont.)









# Receive Payment Request - Decline







#### Receive Payment Request – Decline (Cont.)









#### Send Payment Request







#### Send Payment Request (Cont.)







#### Detailed Activity - Payments









#### Detailed Activity - Requests









#### Manage Profile









### Manage Profile (Cont)







#### Manage Recipients







#### Manage Recipients – Add







#### Manage Recipients – Add from Contacts









#### Manage Recipients - Delete Recipient









# jack henry™



bankfirststate.com