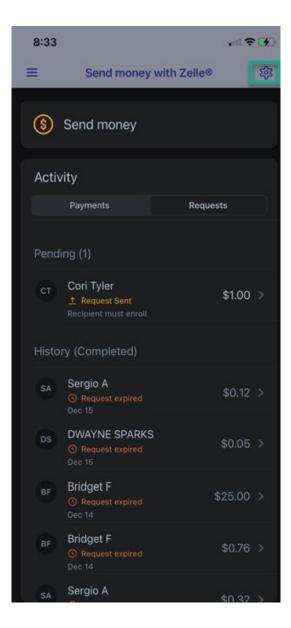

Decline

Receive Payment Request - Decline

Send Payment Request

Detailed Activity – Payments

Detailed Activity – Requests

Manage Profile

Manage Recipients



#### Options to access Zelle





#### Enroll Token







#### • Enroll Token (Cont.)







#### Send to Un-Enrolled Token







#### Send to Un-Enrolled Token (Cont.)









#### Send to Enrolled Token







#### Send to Enrolled Token (Cont.)









#### Receive Payment Request - Accept







# Receive Payment Request – Accept (Cont.)









# Receive Payment Request - Decline







#### Receive Payment Request – Decline (Cont.)









#### Send Payment Request







#### Send Payment Request (Cont.)







#### Detailed Activity - Payments









#### Detailed Activity - Requests









#### Manage Profile









### Manage Profile (Cont)







#### Manage Recipients







#### Manage Recipients – Add







#### Manage Recipients – Add from Contacts









#### Manage Recipients - Delete Recipient









# jack henry™



bankfirststate.com