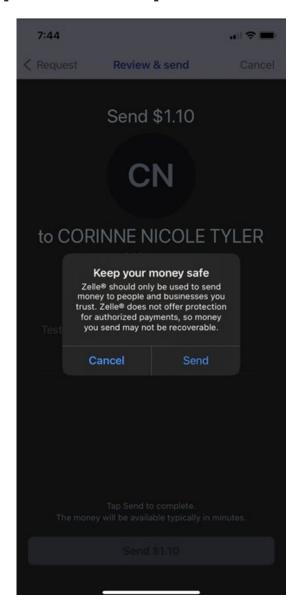

#### Receive Payment Request - Accept

# Receive Payment Request – Accept (Cont.)