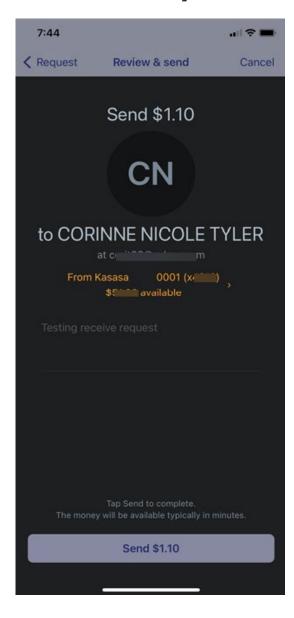

#### Receive Payment Request - Accept

# Receive Payment Request – Accept (Cont.)