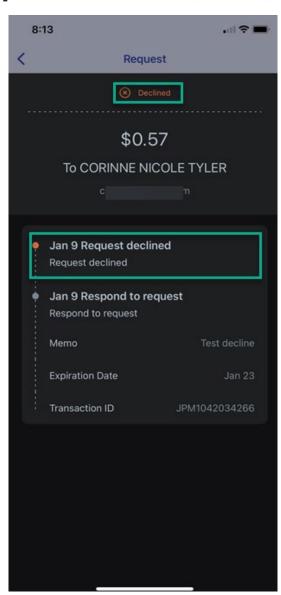

# Zelle® User Guide



#### Zelle® User Experience

Options to Access

**Enroll Token** 

Send to Un-Enrolled Token

Send to Enrolled Token

Receive Payment Request - Decline

Receive Payment Request - Decline

Send Payment Request

Detailed Activity – Payments

Detailed Activity – Requests

Manage Profile

Manage Recipients



#### Options to access Zelle





#### Enroll Token







#### • Enroll Token (Cont.)







#### Send to Un-Enrolled Token







#### Send to Un-Enrolled Token (Cont.)









#### Send to Enrolled Token







#### Send to Enrolled Token (Cont.)









#### Receive Payment Request - Accept







# Receive Payment Request – Accept (Cont.)









# Receive Payment Request - Decline







#### Receive Payment Request – Decline (Cont.)









#### Send Payment Request







#### Send Payment Request (Cont.)







#### Detailed Activity - Payments









#### Detailed Activity - Requests









#### Manage Profile









### Manage Profile (Cont)







#### Manage Recipients







#### Manage Recipients – Add







#### Manage Recipients – Add from Contacts









#### Manage Recipients - Delete Recipient









# jack henry™



bankfirststate.com