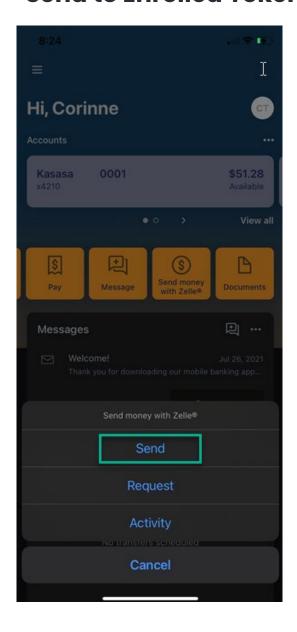

# Zelle® User Guide



#### Zelle® User Experience

Options to Access

**Enroll Token** 

Send to Un-Enrolled Token

Send to Enrolled Token

Receive Payment Request - Decline

Receive Payment Request - Decline

Send Payment Request

Detailed Activity – Payments

Detailed Activity – Requests

Manage Profile

Manage Recipients



#### Options to access Zelle





#### Enroll Token







#### • Enroll Token (Cont.)







#### Send to Un-Enrolled Token







#### Send to Un-Enrolled Token (Cont.)









#### Send to Enrolled Token







#### Send to Enrolled Token (Cont.)









#### Receive Payment Request - Accept







# Receive Payment Request – Accept (Cont.)









# Receive Payment Request - Decline







#### Receive Payment Request – Decline (Cont.)









#### Send Payment Request







#### Send Payment Request (Cont.)







#### Detailed Activity - Payments









#### Detailed Activity - Requests









#### Manage Profile









### Manage Profile (Cont)







#### Manage Recipients







#### Manage Recipients – Add







#### Manage Recipients – Add from Contacts









#### Manage Recipients - Delete Recipient









# jack henry™



bankfirststate.com