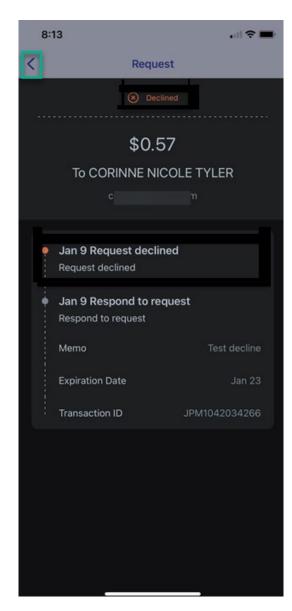

# Zelle® User Guide



#### Zelle® User Experience

Options to Access

**Enroll Token** 

Send to Un-Enrolled Token

Send to Enrolled Token

Receive Payment Request - Decline

Receive Payment Request - Decline

Send Payment Request

Detailed Activity – Payments

Detailed Activity – Requests

Manage Profile

Manage Recipients



#### Options to access Zelle





#### Enroll Token







#### • Enroll Token (Cont.)







#### Send to Un-Enrolled Token







#### Send to Un-Enrolled Token (Cont.)









#### Send to Enrolled Token







#### Send to Enrolled Token (Cont.)









#### Receive Payment Request - Accept







# Receive Payment Request – Accept (Cont.)









# Receive Payment Request - Decline







#### Receive Payment Request – Decline (Cont.)









#### Send Payment Request







#### Send Payment Request (Cont.)







#### Detailed Activity - Payments









#### Detailed Activity - Requests









#### Manage Profile









### Manage Profile (Cont)







#### Manage Recipients







#### Manage Recipients – Add







#### Manage Recipients – Add from Contacts









#### Manage Recipients - Delete Recipient









# jack henry™



bankfirststate.com