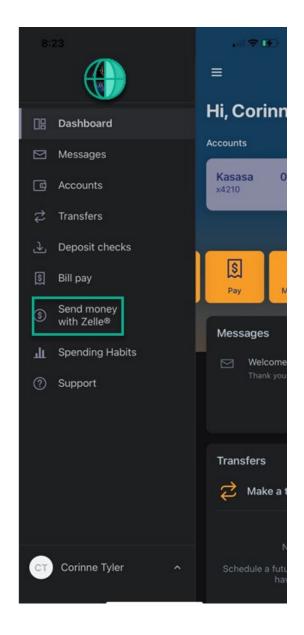

# Zelle® User Guide



#### Zelle® User Experience

Options to Access

**Enroll Token** 

Send to Un-Enrolled Token

Send to Enrolled Token

Receive Payment Request - Decline

Receive Payment Request - Decline

Send Payment Request

Detailed Activity – Payments

Detailed Activity – Requests

Manage Profile

Manage Recipients



#### Options to access Zelle





#### Enroll Token







#### • Enroll Token (Cont.)







#### Send to Un-Enrolled Token







#### Send to Un-Enrolled Token (Cont.)









#### Send to Enrolled Token







#### Send to Enrolled Token (Cont.)









#### Receive Payment Request - Accept







# Receive Payment Request – Accept (Cont.)









# Receive Payment Request - Decline







#### Receive Payment Request – Decline (Cont.)









#### Send Payment Request







#### Send Payment Request (Cont.)







#### Detailed Activity - Payments









#### Detailed Activity - Requests









#### Manage Profile









### Manage Profile (Cont)







#### Manage Recipients







#### Manage Recipients – Add







#### Manage Recipients – Add from Contacts









#### Manage Recipients - Delete Re