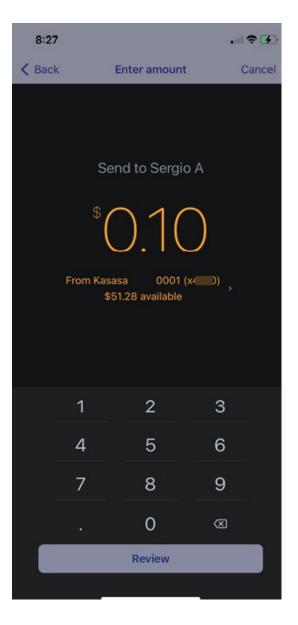

# Zelle® User Guide



#### Zelle® User Experience

Options to Access

**Enroll Token** 

Send to Un-Enrolled Token

Send to Enrolled Token

Receive Payment Request - Decline

Receive Payment Request - Decline

Send Payment Request

Detailed Activity – Payments

Detailed Activity – Requests

Manage Profile

Manage Recipients



#### Options to access Zelle





#### Enroll Token







#### • Enroll Token (Cont.)







#### Send to Un-Enrolled Token







#### Send to Un-Enrolled Token (Cont.)









#### Send to Enrolled Token







#### Send to Enrolled Token (Cont.)









#### Receive Payment Request - Accept







# Receive Payment Request – Accept (Cont.)









# Receive Payment Request - Decline







#### Receive Payment Request – Decline (Cont.)









#### Send Payment Request







#### Send Payment Request (Cont.)







#### Detailed Activity - Payments









#### Detailed Activity - Requests









#### Manage Profile









### Manage Profile (Cont)







#### Manage Recipients







#### Manage Recipients – Add







#### Manage Recipients – Add from Contacts









#### Manage Recipients - Delete Recipient









# jack henry™



bankfirststate.com