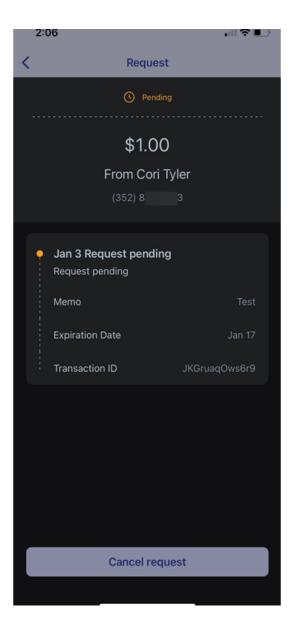

eive Payment Request - Decline

Receive Payment Request - Decline

Send Payment Request

Detailed Activity – Payments

Detailed Activity – Requests

Manage Profile

Manage Recipients



#### Options to access Zelle





#### Enroll Token







#### • Enroll Token (Cont.)







#### Send to Un-Enrolled Token







#### Send to Un-Enrolled Token (Cont.)









#### Send to Enrolled Token







#### Send to Enrolled Token (Cont.)









#### Receive Payment Request - Accept







# Receive Payment Request – Accept (Cont.)









# Receive Payment Request - Decline







#### Receive Payment Request – Decline (Cont.)









#### Send Payment Request







#### Send Payment Request (Cont.)







#### Detailed Activity - Payments









#### Detailed Activity - Requests









#### Manage Profile









### Manage Profile (Cont)







#### Manage Recipients







#### Manage Recipients – Add







#### Manage Recipients – Add from Contacts









#### Manage Recipients - Delete Recipient









# jack henry™



bankfirststate.com