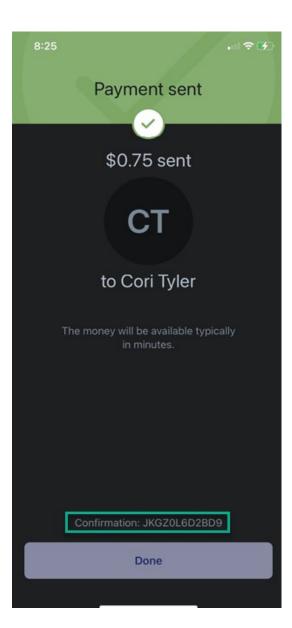

# Zelle® User Guide



#### Zelle® User Experience

Options to Access

**Enroll Token** 

Send to Un-Enrolled Token

Send to Enrolled Token

Receive Payment Request - Decline

Receive Payment Request - Decline

Send Payment Request

Detailed Activity – Payments

Detailed Activity – Requests

Manage Profile

Manage Recipients



#### Options to access Zelle





#### Enroll Token







#### • Enroll Token (Cont.)







#### Send to Un-Enrolled Token







#### Send to Un-Enrolled Token (Cont.)









#### Send to Enrolled Token







#### Send to Enrolled Token (Cont.)









#### Receive Payment Request - Accept







# Receive Payment Request – Accept (Cont.)









# Receive Payment Request - Decline







#### Receive Payment Request – Decline (Cont.)









#### Send Payment Request







#### Send Payment Request (Cont.)







#### Detailed Activity - Payments









#### Detailed Activity - Requests









#### Manage Profile









### Manage Profile (Cont)







#### Manage Recipients







#### Manage Recipients – Add







#### Manage Recipients – Add from Contacts









#### Manage Recipients - Delete Recipient









# jack henry™



bankfirststate.com