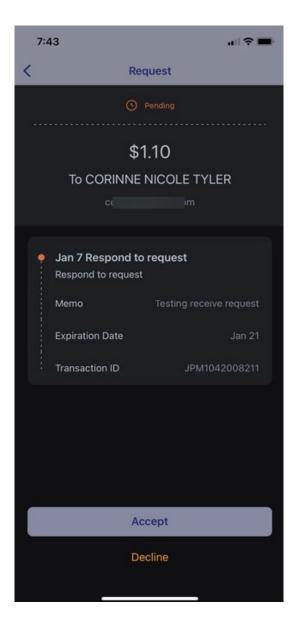

#### Receive Payment Request - Accept

# Receive Payment Request – Accept (Cont.)