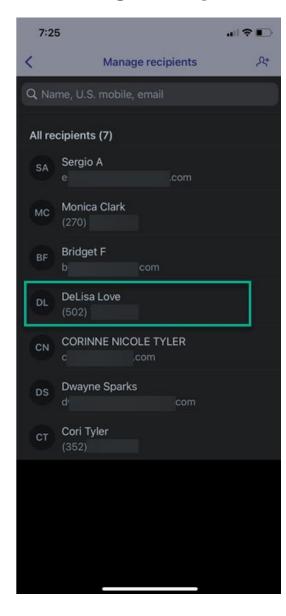

Enroll Token







#### • Enroll Token (Cont.)







#### Send to Un-Enrolled Token







#### Send to Un-Enrolled Token (Cont.)









#### Send to Enrolled Token







#### Send to Enrolled Token (Cont.)









#### Receive Payment Request - Accept







# Receive Payment Request – Accept (Cont.)









# Receive Payment Request - Decline







#### Receive Payment Request – Decline (Cont.)









#### Send Payment Request







#### Send Payment Request (Cont.)







#### Detailed Activity - Payments









#### Detailed Activity - Requests









#### Manage Profile









### Manage Profile (Cont)







#### Manage Recipients







#### Manage Recipients – Add







#### Manage Recipients – Add from Contacts









#### Manage Recipients - Delete Recipient









# jack henry™



bankfirststate.com