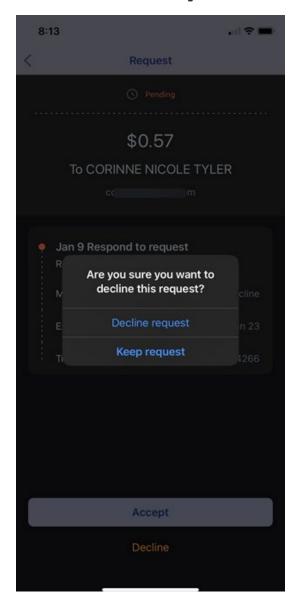

# Zelle® User Guide



#### Zelle® User Experience

Options to Access

**Enroll Token** 

Send to Un-Enrolled Token

Send to Enrolled Token

Receive Payment Request - Decline

Receive Payment Request - Decline

Send Payment Request

Detailed Activity – Payments

Detailed Activity – Requests

Manage Profile

Manage Recipients



#### Options to access Zelle





#### Enroll Token







#### • Enroll Token (Cont.)







#### Send to Un-Enrolled Token







#### Send to Un-Enrolled Token (Cont.)









#### Send to Enrolled Token







#### Send to Enrolled Token (Cont.)









#### Receive Payment Request - Accept







# Receive Payment Request – Accept (Cont.)









# Receive Payment Request - Decline







#### Receive Payment Request – Decline (Cont.)









#### Send Payment Request







#### Send Payment Request (Cont.)







#### Detailed Activity - Payments









#### Detailed Activity - Requests









#### Manage Profile









### Manage Profile (Cont)







#### Manage Recipients







#### Manage Recipients – Add







#### Manage Recipients – Add from Contacts









#### Manage Recipients - Delete Recipient









# jack henry™



bankfirststate.com