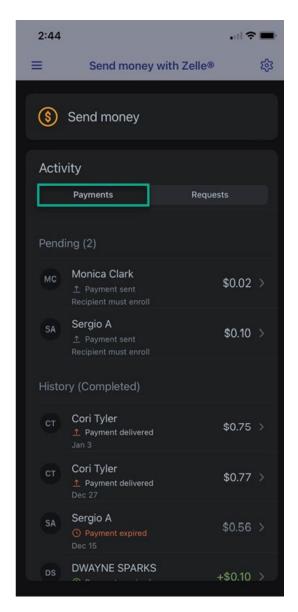

Un-Enrolled Token

Send to Enrolled Token

Receive Payment Request - Decline

Receive Payment Request - Decline

Send Payment Request

Detailed Activity – Payments

Detailed Activity – Requests

Manage Profile

Manage Recipients



#### Options to access Zelle





#### Enroll Token







#### • Enroll Token (Cont.)







#### Send to Un-Enrolled Token







#### Send to Un-Enrolled Token (Cont.)









#### Send to Enrolled Token







#### Send to Enrolled Token (Cont.)









#### Receive Payment Request - Accept







# Receive Payment Request – Accept (Cont.)









# Receive Payment Request - Decline







#### Receive Payment Request – Decline (Cont.)









#### Send Payment Request







#### Send Payment Request (Cont.)







#### Detailed Activity - Payments









#### Detailed Activity - Requests









#### Manage Profile









### Manage Profile (Cont)







#### Manage Recipients







#### Manage Recipients – Add







#### Manage Recipients – Add from Contacts









#### Manage Recipients - Delete Recipient









# jack henry™



bankfirststate.com