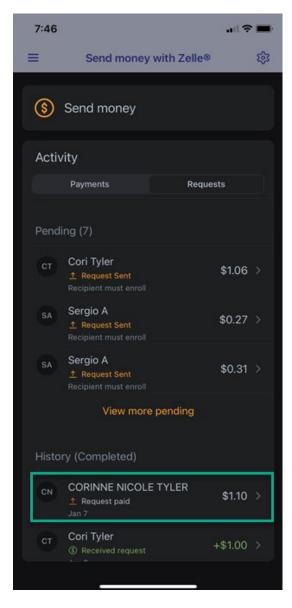

# Zelle® User Guide



#### Zelle® User Experience

Options to Access

**Enroll Token** 

Send to Un-Enrolled Token

Send to Enrolled Token

Receive Payment Request - Decline

Receive Payment Request - Decline

Send Payment Request

Detailed Activity – Payments

Detailed Activity – Requests

Manage Profile

Manage Recipients



#### Options to access Zelle





#### Enroll Token







#### • Enroll Token (Cont.)







#### Send to Un-Enrolled Token







#### Send to Un-Enrolled Token (Cont.)









#### Send to Enrolled Token







#### Send to Enrolled Token (Cont.)









#### Receive Payment Request - Accept







# Receive Payment Request – Accept (Cont.)









# Receive Payment Request - Decline







#### Receive Payment Request – Decline (Cont.)









#### Send Payment Request







#### Send Payment Request (Cont.)







#### Detailed Activity - Payments









#### Detailed Activity - Requests









#### Manage Profile









### Manage Profile (Cont)







#### Manage Recipients







#### Manage Recipients – Add







#### Manage Recipients – Add from Contacts









#### Manage Recipients - Delete Recipient









# jack henry™



bankfirststate.com