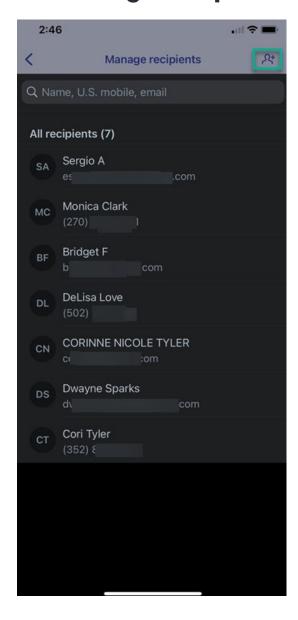

led Activity – Requests

Manage Profile

Manage Recipients



#### Options to access Zelle





#### Enroll Token







#### • Enroll Token (Cont.)







#### Send to Un-Enrolled Token







#### Send to Un-Enrolled Token (Cont.)









#### Send to Enrolled Token







#### Send to Enrolled Token (Cont.)









#### Receive Payment Request - Accept







# Receive Payment Request – Accept (Cont.)









# Receive Payment Request - Decline







#### Receive Payment Request – Decline (Cont.)









#### Send Payment Request







#### Send Payment Request (Cont.)







#### Detailed Activity - Payments









#### Detailed Activity - Requests









#### Manage Profile









### Manage Profile (Cont)







#### Manage Recipients







#### Manage Recipients – Add







#### Manage Recipients – Add from Contacts









#### Manage Recipients - Delete Recipient









# jack henry™



bankfirststate.com