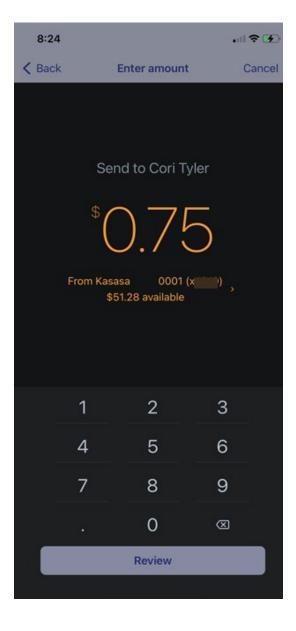

# Zelle® User Guide



#### Zelle® User Experience

Options to Access

**Enroll Token** 

Send to Un-Enrolled Token

Send to Enrolled Token

Receive Payment Request - Decline

Receive Payment Request - Decline

Send Payment Request

Detailed Activity – Payments

Detailed Activity – Requests

Manage Profile

Manage Recipients



#### Options to access Zelle





#### Enroll Token







#### • Enroll Token (Cont.)







#### Send to Un-Enrolled Token







#### Send to Un-Enrolled Token (Cont.)









#### Send to Enrolled Token







#### Send to Enrolled Token (Cont.)









#### Receive Payment Request - Accept







# Receive Payment Request – Accept (Cont.)









# Receive Payment Request - Decline







#### Receive Payment Request – Decline (Cont.)









#### Send Payment Request







#### Send Payment Request (Cont.)







#### Detailed Activity - Payments









#### Detailed Activity - Requests









#### Manage Profile









### Manage Profile (Cont)







#### Manage Recipients







#### Manage Recipients – Add







#### Manage Recipients – Add from Contacts









#### Manage Recipients - Delete Recipient









# jack henry™



bankfirststate.com