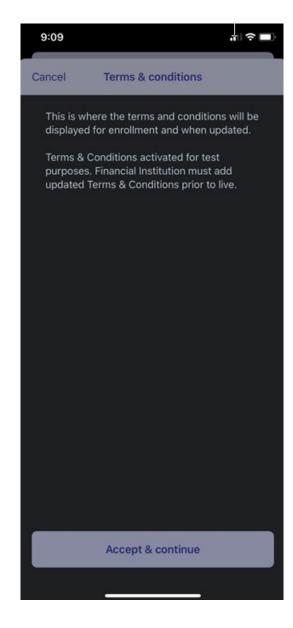

# Zelle® User Guide



#### Zelle® User Experience

Options to Access

**Enroll Token** 

Send to Un-Enrolled Token

Send to Enrolled Token

Receive Payment Request - Decline

Receive Payment Request - Decline

Send Payment Request

Detailed Activity – Payments

Detailed Activity – Requests

Manage Profile

Manage Recipients



#### Options to access Zelle





#### Enroll Token







#### • Enroll Token (Cont.)







#### Send to Un-Enrolled Token







#### Send to Un-Enrolled Token (Cont.)









#### Send to Enrolled Token







#### Send to Enrolled Token (Cont.)









#### Receive Payment Request - Accept







# Receive Payment Request – Accept (Cont.)









# Receive Payment Request - Decline







#### Receive Payment Request – Decline (Cont.)









#### Send Payment Request







#### Send Payment Request (Cont.)







#### Detailed Activity - Payments









#### Detailed Activity - Requests









#### Manage Profile









### Manage Profile (Cont)







#### Manage Recipients







#### Manage Recipients – Add







#### Manage Recipients – Add from Contacts









#### Manage Recipients - Delete Recipient









# jack h