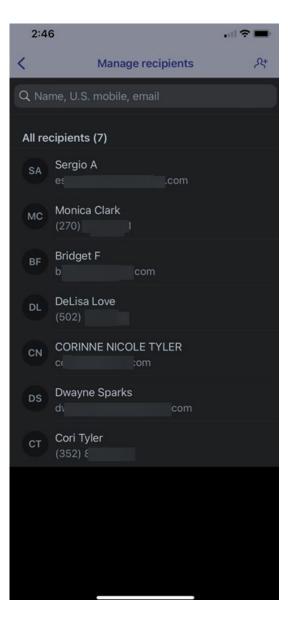

ailed Activity – Payments

Detailed Activity – Requests

Manage Profile

Manage Recipients



#### Options to access Zelle





#### Enroll Token







#### • Enroll Token (Cont.)







#### Send to Un-Enrolled Token







#### Send to Un-Enrolled Token (Cont.)









#### Send to Enrolled Token







#### Send to Enrolled Token (Cont.)









#### Receive Payment Request - Accept







# Receive Payment Request – Accept (Cont.)









# Receive Payment Request - Decline







#### Receive Payment Request – Decline (Cont.)









#### Send Payment Request







#### Send Payment Request (Cont.)







#### Detailed Activity - Payments









#### Detailed Activity - Requests









#### Manage Profile









### Manage Profile (Cont)







#### Manage Recipients







#### Manage Recipients – Add







#### Manage Recipients – Add from Contacts









#### Manage Recipients - Delete Recipient









# jack henry™



bankfirststate.com