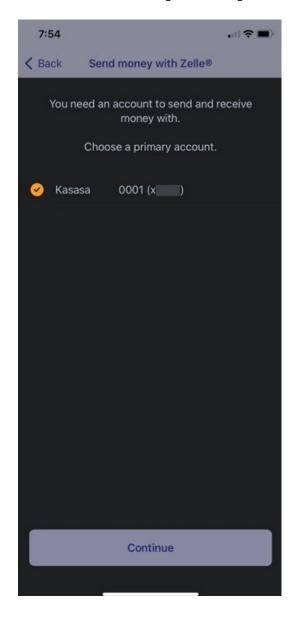

# Zelle® User Guide



#### Zelle® User Experience

Options to Access

**Enroll Token** 

Send to Un-Enrolled Token

Send to Enrolled Token

Receive Payment Request - Decline

Receive Payment Request - Decline

Send Payment Request

Detailed Activity – Payments

Detailed Activity – Requests

Manage Profile

Manage Recipients



#### Options to access Zelle





#### Enroll Token







#### • Enroll Token (Cont.)







#### Send to Un-Enrolled Token







#### Send to Un-Enrolled Token (Cont.)









#### Send to Enrolled Token







#### Send to Enrolled Token (Cont.)









#### Receive Payment Request - Accept







# Receive Payment Request – Accept (Cont.)









# Receive Payment Request - Decline







#### Receive Payment Request – Decline (Cont.)









#### Send Payment Request







#### Send Payment Request (Cont.)







#### Detailed Activity - Payments









#### Detailed Activity - Requests









#### Manage Profile









### Manage Profile (Cont)







#### Manage Recipients







#### Manage Recipients – Add







#### Manage Recipients – Add from Contacts









#### Manage Recipients - Delete Recipient









# jack henry™



bankfirststate.com