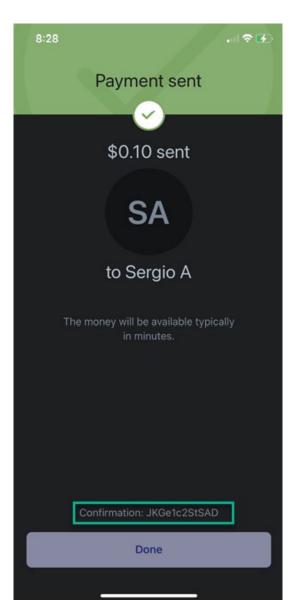

# Zelle® User Guide



#### Zelle® User Experience

Options to Access

**Enroll Token** 

Send to Un-Enrolled Token

Send to Enrolled Token

Receive Payment Request - Decline

Receive Payment Request - Decline

Send Payment Request

Detailed Activity – Payments

Detailed Activity – Requests

Manage Profile

Manage Recipients



#### Options to access Zelle





#### Enroll Token







#### • Enroll Token (Cont.)







#### Send to Un-Enrolled Token







#### Send to Un-Enrolled Token (Cont.)









#### Send to Enrolled Token







#### Send to Enrolled Token (Cont.)









#### Receive Payment Request - Accept







# Receive Payment Request – Accept (Cont.)









# Receive Payment Request - Decline







#### Receive Payment Request – Decline (Cont.)









#### Send Payment Request







#### Send Payment Request (Cont.)







#### Detailed Activity - Payments









#### Detailed Activity - Requests









#### Manage Profile









### Manage Profile (Cont)







#### Manage Recipients







#### Manage Recipients – Add







#### Manage Recipients – Add from Contacts









#### Manage Recipients - Delete Recipient









# jack henry™



bankfirststate.com