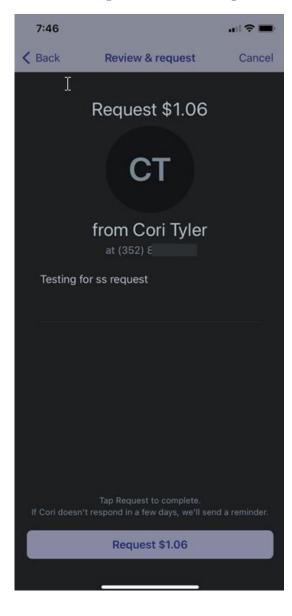

tions to Access

**Enroll Token** 

Send to Un-Enrolled Token

Send to Enrolled Token

Receive Payment Request - Decline

Receive Payment Request - Decline

Send Payment Request

Detailed Activity – Payments

Detailed Activity – Requests

Manage Profile

Manage Recipients



#### Options to access Zelle





#### Enroll Token







#### • Enroll Token (Cont.)







#### Send to Un-Enrolled Token







#### Send to Un-Enrolled Token (Cont.)









#### Send to Enrolled Token







#### Send to Enrolled Token (Cont.)









#### Receive Payment Request - Accept







# Receive Payment Request – Accept (Cont.)









# Receive Payment Request - Decline







#### Receive Payment Request – Decline (Cont.)









#### Send Payment Request







#### Send Payment Request (Cont.)







#### Detailed Activity - Payments









#### Detailed Activity - Requests









#### Manage Profile









### Manage Profile (Cont)







#### Manage Recipients







#### Manage Recipients – Add







#### Manage Recipients – Add from Contacts









#### Manage Recipients - Delete Recipient









# jack henry™



bankfirststate.com