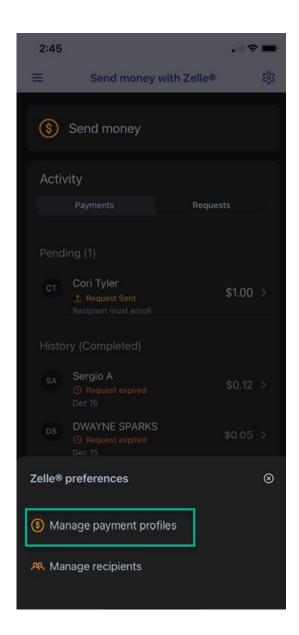

cline

Receive Payment Request - Decline

Send Payment Request

Detailed Activity – Payments

Detailed Activity – Requests

Manage Profile

Manage Recipients



#### Options to access Zelle





#### Enroll Token







#### • Enroll Token (Cont.)







#### Send to Un-Enrolled Token







#### Send to Un-Enrolled Token (Cont.)









#### Send to Enrolled Token







#### Send to Enrolled Token (Cont.)









#### Receive Payment Request - Accept







# Receive Payment Request – Accept (Cont.)









# Receive Payment Request - Decline







#### Receive Payment Request – Decline (Cont.)









#### Send Payment Request







#### Send Payment Request (Cont.)







#### Detailed Activity - Payments









#### Detailed Activity - Requests









#### Manage Profile









### Manage Profile (Cont)







#### Manage Recipients







#### Manage Recipients – Add







#### Manage Recipients – Add from Contacts









#### Manage Recipients - Delete Recipient









# jack henry™



bankfirststate.com