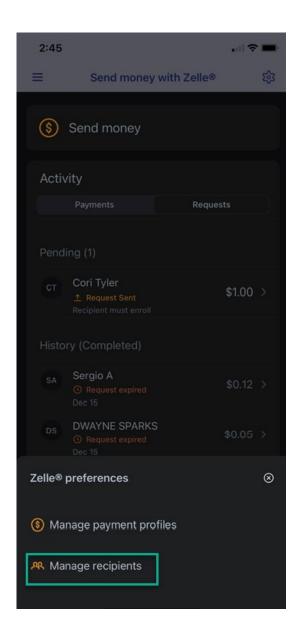

etailed Activity – Payments

Detailed Activity – Requests

Manage Profile

Manage Recipients



#### Options to access Zelle





#### Enroll Token







#### • Enroll Token (Cont.)







#### Send to Un-Enrolled Token







#### Send to Un-Enrolled Token (Cont.)









#### Send to Enrolled Token







#### Send to Enrolled Token (Cont.)









#### Receive Payment Request - Accept







# Receive Payment Request – Accept (Cont.)









# Receive Payment Request - Decline







#### Receive Payment Request – Decline (Cont.)









#### Send Payment Request







#### Send Payment Request (Cont.)







#### Detailed Activity - Payments









#### Detailed Activity - Requests









#### Manage Profile









### Manage Profile (Cont)







#### Manage Recipients







#### Manage Recipients – Add







#### Manage Recipients – Add from Contacts









#### Manage Recipients - Delete Recipient









# jack henry™



bankfirststate.com