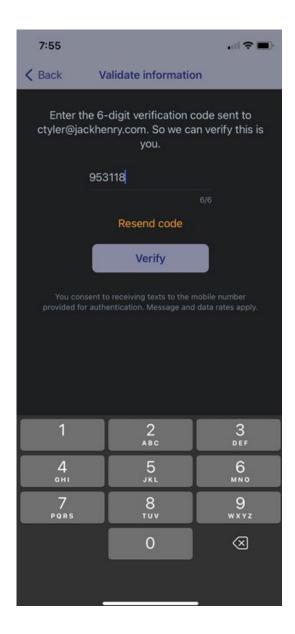

# Zelle® User Guide



#### Zelle® User Experience

Options to Access

**Enroll Token** 

Send to Un-Enrolled Token

Send to Enrolled Token

Receive Payment Request - Decline

Receive Payment Request - Decline

Send Payment Request

Detailed Activity – Payments

Detailed Activity – Requests

Manage Profile

Manage Recipients



#### Options to access Zelle





#### Enroll Token







#### • Enroll Token (Cont.)







#### Send to Un-Enrolled Token







#### Send to Un-Enrolled Token (Cont.)









#### Send to Enrolled Token







#### Send to Enrolled Token (Cont.)









#### Receive Payment Request - Accept







# Receive Payment Request – Accept (Cont.)









# Receive Payment Request - Decline







#### Receive Payment Request – Decline (Cont.)









#### Send Payment Request







#### Send Payment Request (Cont.)







#### Detailed Activity - Payments









#### Detailed Activity - Requests









#### Manage Profile









### Manage Profile (Cont)







#### Manage Recipients







#### Manage Recipients – Add







#### Manage Recipients – Add from Contacts









#### Manage Recipients - Delete Recipient









# jack henry™



bankfirststate.com