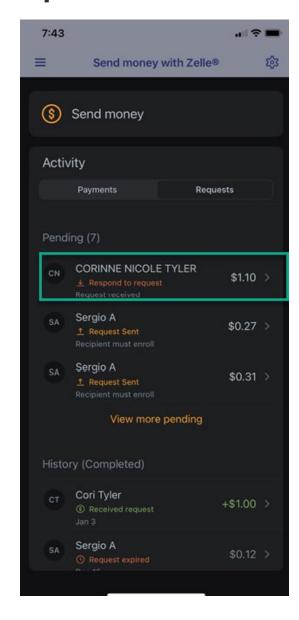

#### Receive Payment Request - Accept

# Receive Payment Request – Accept (Cont.)