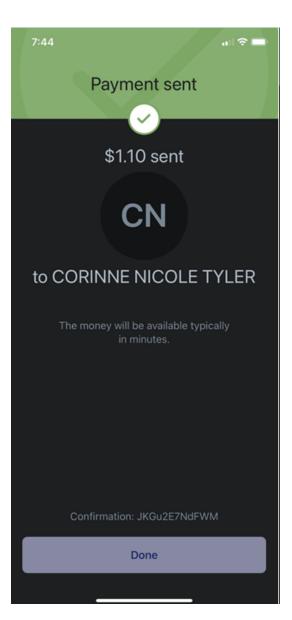

# Zelle® User Guide



#### Zelle® User Experience

Options to Access

**Enroll Token** 

Send to Un-Enrolled Token

Send to Enrolled Token

Receive Payment Request - Decline

Receive Payment Request - Decline

Send Payment Request

Detailed Activity – Payments

Detailed Activity – Requests

Manage Profile

Manage Recipients



#### Options to access Zelle





#### Enroll Token







#### • Enroll Token (Cont.)







#### Send to Un-Enrolled Token







#### Send to Un-Enrolled Token (Cont.)









#### Send to Enrolled Token







#### Send to Enrolled Token (Cont.)









#### Receive Payment Request - Accept







# Receive Payment Request – Accept (Cont.)









# Receive Payment Request - Decline







#### Receive Payment Request – Decline (Cont.)









#### Send Payment Request







#### Send Payment Request (Cont.)







#### Detailed Activity - Payments









#### Detailed Activity - Requests









#### Manage Profile









### Manage Profile (Cont)







#### Manage Recipients







#### Manage Recipients – Add







#### Manage Recipients – Add from Contacts









#### Manage Recipients - Delete Recipient









# jack henry™



bankfirststate.com