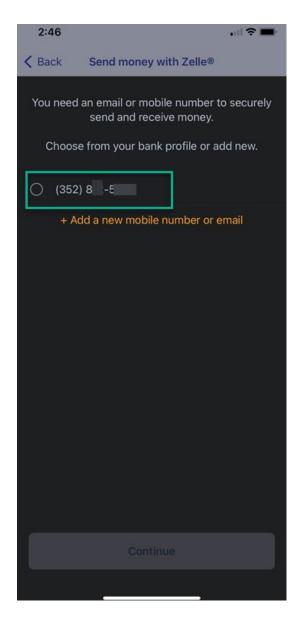

Decline

Send Payment Request

Detailed Activity – Payments

Detailed Activity – Requests

Manage Profile

Manage Recipients



#### Options to access Zelle





#### Enroll Token







#### • Enroll Token (Cont.)







#### Send to Un-Enrolled Token







#### Send to Un-Enrolled Token (Cont.)









#### Send to Enrolled Token







#### Send to Enrolled Token (Cont.)









#### Receive Payment Request - Accept







# Receive Payment Request – Accept (Cont.)









# Receive Payment Request - Decline







#### Receive Payment Request – Decline (Cont.)









#### Send Payment Request







#### Send Payment Request (Cont.)







#### Detailed Activity - Payments









#### Detailed Activity - Requests









#### Manage Profile









### Manage Profile (Cont)







#### Manage Recipients







#### Manage Recipients – Add







#### Manage Recipients – Add from Contacts









#### Manage Recipients - Delete Recipient









# jack henry™



bankfirststate.com