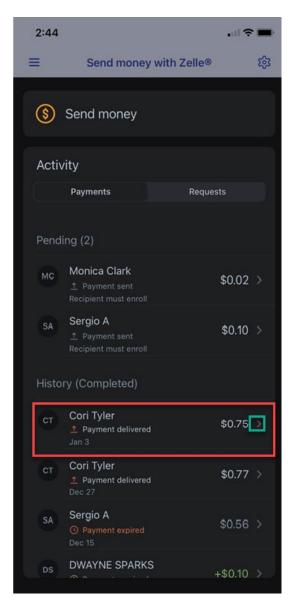

n-Enrolled Token

Send to Enrolled Token

Receive Payment Request - Decline

Receive Payment Request - Decline

Send Payment Request

Detailed Activity – Payments

Detailed Activity – Requests

Manage Profile

Manage Recipients



#### Options to access Zelle





#### Enroll Token







#### • Enroll Token (Cont.)







#### Send to Un-Enrolled Token







#### Send to Un-Enrolled Token (Cont.)









#### Send to Enrolled Token







#### Send to Enrolled Token (Cont.)









#### Receive Payment Request - Accept







# Receive Payment Request – Accept (Cont.)









# Receive Payment Request - Decline







#### Receive Payment Request – Decline (Cont.)









#### Send Payment Request







#### Send Payment Request (Cont.)







#### Detailed Activity - Payments









#### Detailed Activity - Requests









#### Manage Profile









### Manage Profile (Cont)







#### Manage Recipients







#### Manage Recipients – Add







#### Manage Recipients – Add from Contacts









#### Manage Recipients - Delete Recipient









# jack henry™



bankfirststate.com