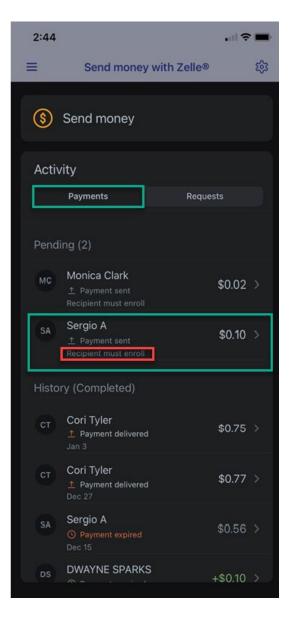

# Zelle® User Guide



#### Zelle® User Experience

Options to Access

**Enroll Token** 

Send to Un-Enrolled Token

Send to Enrolled Token

Receive Payment Request - Decline

Receive Payment Request - Decline

Send Payment Request

Detailed Activity – Payments

Detailed Activity – Requests

Manage Profile

Manage Recipients



#### Options to access Zelle





#### Enroll Token







#### • Enroll Token (Cont.)







#### Send to Un-Enrolled Token







#### Send to Un-Enrolled Token (Cont.)









#### Send to Enrolled Token







#### Send to Enrolled Token (Cont.)









#### Receive Payment Request - Accept







# Receive Payment Request – Accept (Cont.)









# Receive Payment Request - Decline







#### Receive Payment Request – Decline (Cont.)









#### Send Payment Request







#### Send Payment Request (Cont.)







#### Detailed Activity - Payments









#### Detailed Activity - Requests









#### Manage Profile









### Manage Profile (Cont)







#### Manage Recipients







#### Manage Recipients – Add







#### Manage Recipients – Add from Contacts









#### Manage Recipients - Delete Recipient









# jack henry™



bankfirststate.com