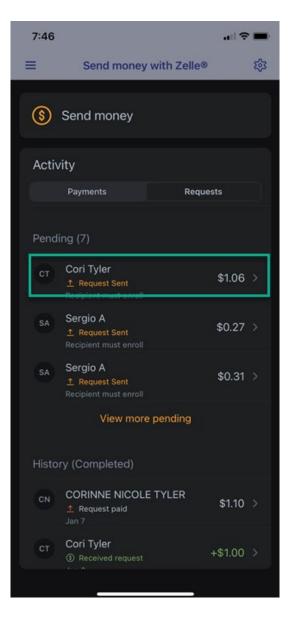

s to Access

**Enroll Token** 

Send to Un-Enrolled Token

Send to Enrolled Token

Receive Payment Request - Decline

Receive Payment Request - Decline

Send Payment Request

Detailed Activity – Payments

Detailed Activity – Requests

Manage Profile

Manage Recipients



#### Options to access Zelle





#### Enroll Token







#### • Enroll Token (Cont.)







#### Send to Un-Enrolled Token







#### Send to Un-Enrolled Token (Cont.)









#### Send to Enrolled Token







#### Send to Enrolled Token (Cont.)









#### Receive Payment Request - Accept







# Receive Payment Request – Accept (Cont.)









# Receive Payment Request - Decline







#### Receive Payment Request – Decline (Cont.)









#### Send Payment Request







#### Send Payment Request (Cont.)







#### Detailed Activity - Payments









#### Detailed Activity - Requests









#### Manage Profile









### Manage Profile (Cont)







#### Manage Recipients







#### Manage Recipients – Add







#### Manage Recipients – Add from Contacts









#### Manage Recipients - Delete Recipient









# jack henry™



bankfirststate.com