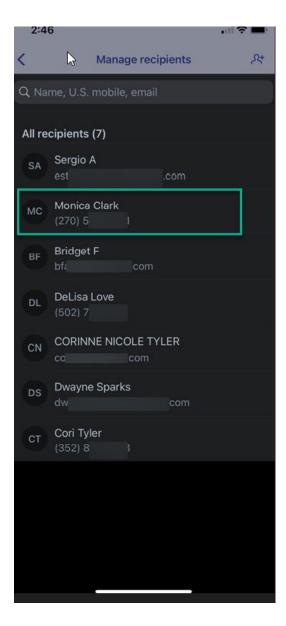

ts



#### Options to access Zelle





#### Enroll Token







#### • Enroll Token (Cont.)







#### Send to Un-Enrolled Token







#### Send to Un-Enrolled Token (Cont.)









#### Send to Enrolled Token







#### Send to Enrolled Token (Cont.)









#### Receive Payment Request - Accept







# Receive Payment Request – Accept (Cont.)









# Receive Payment Request - Decline







#### Receive Payment Request – Decline (Cont.)









#### Send Payment Request







#### Send Payment Request (Cont.)







#### Detailed Activity - Payments









#### Detailed Activity - Requests









#### Manage Profile









### Manage Profile (Cont)







#### Manage Recipients







#### Manage Recipients – Add







#### Manage Recipients – Add from Contacts









#### Manage Recipients - Delete Recipient









# jack henry™



bankfirststate.com