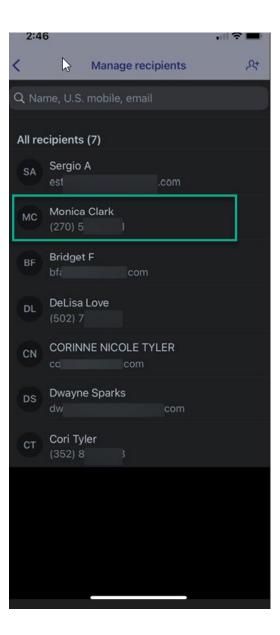

Activity – Requests

Manage Profile

Manage Recipients



#### Options to access Zelle





#### Enroll Token







#### • Enroll Token (Cont.)







#### Send to Un-Enrolled Token







#### Send to Un-Enrolled Token (Cont.)









#### Send to Enrolled Token







#### Send to Enrolled Token (Cont.)









#### Receive Payment Request - Accept







# Receive Payment Request – Accept (Cont.)









# Receive Payment Request - Decline







#### Receive Payment Request – Decline (Cont.)









#### Send Payment Request







#### Send Payment Request (Cont.)







#### Detailed Activity - Payments









#### Detailed Activity - Requests









#### Manage Profile









### Manage Profile (Cont)







#### Manage Recipients







#### Manage Recipients – Add







#### Manage Recipients – Add from Contacts









#### Manage Recipients - Delete Recipient









# jack henry™



bankfirststate.com