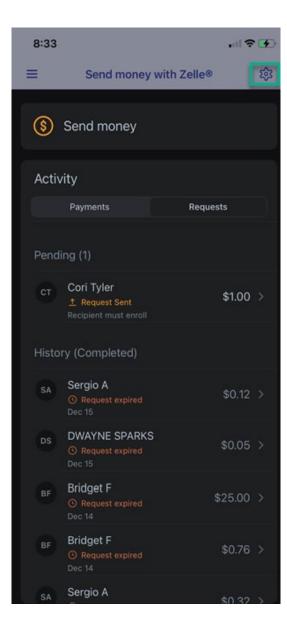

Detailed Activity – Payments

Detailed Activity – Requests

Manage Profile

Manage Recipients



#### Options to access Zelle





#### Enroll Token







#### • Enroll Token (Cont.)







#### Send to Un-Enrolled Token







#### Send to Un-Enrolled Token (Cont.)









#### Send to Enrolled Token







#### Send to Enrolled Token (Cont.)









#### Receive Payment Request - Accept







# Receive Payment Request – Accept (Cont.)









# Receive Payment Request - Decline







#### Receive Payment Request – Decline (Cont.)









#### Send Payment Request







#### Send Payment Request (Cont.)







#### Detailed Activity - Payments









#### Detailed Activity - Requests









#### Manage Profile









### Manage Profile (Cont)







#### Manage Recipients







#### Manage Recipients – Add







#### Manage Recipients – Add from Contacts









#### Manage Recipients - Delete Recipient









# jack henry™



bankfirststate.com