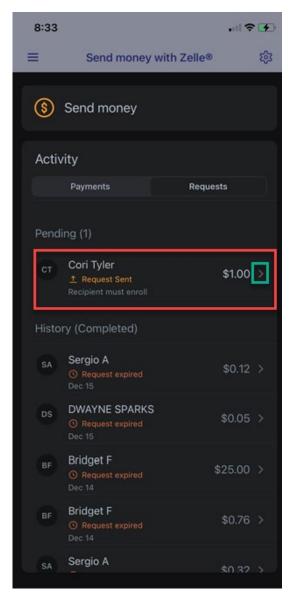

eceive Payment Request - Decline

Receive Payment Request - Decline

Send Payment Request

Detailed Activity – Payments

Detailed Activity – Requests

Manage Profile

Manage Recipients



#### Options to access Zelle





#### Enroll Token







#### • Enroll Token (Cont.)







#### Send to Un-Enrolled Token







#### Send to Un-Enrolled Token (Cont.)









#### Send to Enrolled Token







#### Send to Enrolled Token (Cont.)









#### Receive Payment Request - Accept







# Receive Payment Request – Accept (Cont.)









# Receive Payment Request - Decline







#### Receive Payment Request – Decline (Cont.)









#### Send Payment Request







#### Send Payment Request (Cont.)







#### Detailed Activity - Payments









#### Detailed Activity - Requests









#### Manage Profile









### Manage Profile (Cont)







#### Manage Recipients







#### Manage Recipients – Add







#### Manage Recipients – Add from Contacts









#### Manage Recipients - Delete Recipient









# jack henry™



bankfirststate.com