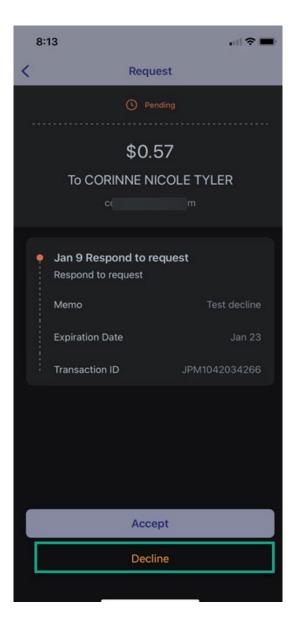

# Zelle® User Guide



#### Zelle® User Experience

Options to Access

**Enroll Token** 

Send to Un-Enrolled Token

Send to Enrolled Token

Receive Payment Request - Decline

Receive Payment Request - Decline

Send Payment Request

Detailed Activity – Payments

Detailed Activity – Requests

Manage Profile

Manage Recipients



#### Options to access Zelle





#### Enroll Token







#### • Enroll Token (Cont.)







#### Send to Un-Enrolled Token







#### Send to Un-Enrolled Token (Cont.)









#### Send to Enrolled Token







#### Send to Enrolled Token (Cont.)









#### Receive Payment Request - Accept







# Receive Payment Request – Accept (Cont.)









# Receive Payment Request - Decline







#### Receive Payment Request – Decline (Cont.)









#### Send Payment Request







#### Send Payment Request (Cont.)







#### Detailed Activity - Payments









#### Detailed Activity - Requests









#### Manage Profile









### Manage Profile (Cont)







#### Manage Recipients







#### Manage Recipients – Add







#### Manage Recipients – Add from Contacts









#### Manage Recipients - Delete Recipient









# jack henry™



bankfirststate.com