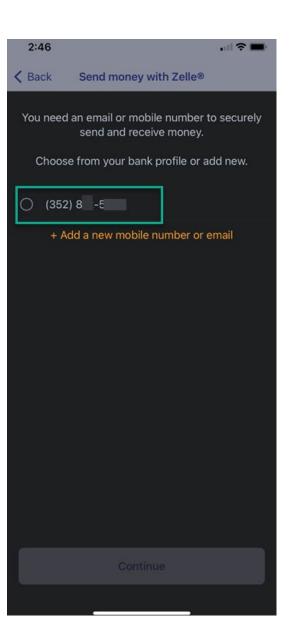

e

Receive Payment Request - Decline

Send Payment Request

Detailed Activity – Payments

Detailed Activity – Requests

Manage Profile

Manage Recipients



#### Options to access Zelle





#### Enroll Token







#### • Enroll Token (Cont.)







#### Send to Un-Enrolled Token







#### Send to Un-Enrolled Token (Cont.)









#### Send to Enrolled Token







#### Send to Enrolled Token (Cont.)









#### Receive Payment Request - Accept







# Receive Payment Request – Accept (Cont.)









# Receive Payment Request - Decline







#### Receive Payment Request – Decline (Cont.)









#### Send Payment Request







#### Send Payment Request (Cont.)







#### Detailed Activity - Payments









#### Detailed Activity - Requests









#### Manage Profile









### Manage Profile (Cont)







#### Manage Recipients







#### Manage Recipients – Add







#### Manage Recipients – Add from Contacts









#### Manage Recipients - Delete Recipient









# jack henry™



bankfirststate.com