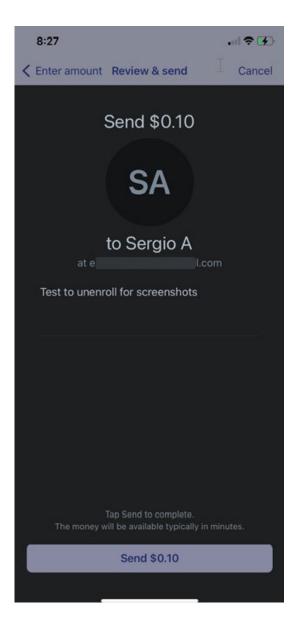

# Zelle® User Guide



#### Zelle® User Experience

Options to Access

**Enroll Token** 

Send to Un-Enrolled Token

Send to Enrolled Token

Receive Payment Request - Decline

Receive Payment Request - Decline

Send Payment Request

Detailed Activity – Payments

Detailed Activity – Requests

Manage Profile

Manage Recipients



#### Options to access Zelle





#### Enroll Token







#### • Enroll Token (Cont.)







#### Send to Un-Enrolled Token







#### Send to Un-Enrolled Token (Cont.)









#### Send to Enrolled Token







#### Send to Enrolled Token (Cont.)









#### Receive Payment Request - Accept







# Receive Payment Request – Accept (Cont.)









# Receive Payment Request - Decline







#### Receive Payment Request – Decline (Cont.)









#### Send Payment Request







#### Send Payment Request (Cont.)







#### Detailed Activity - Payments









#### Detailed Activity - Requests









#### Manage Profile









### Manage Profile (Cont)







#### Manage Recipients







#### Manage Recipients – Add







#### Manage Recipients – Add from Contacts









#### Manage Recipients - Delete Recipient









# jack henry™



bankfirststate.com