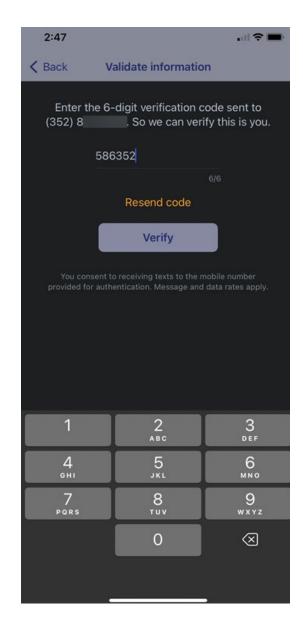

cline

Send Payment Request

Detailed Activity – Payments

Detailed Activity – Requests

Manage Profile

Manage Recipients



#### Options to access Zelle





#### Enroll Token







#### • Enroll Token (Cont.)







#### Send to Un-Enrolled Token







#### Send to Un-Enrolled Token (Cont.)









#### Send to Enrolled Token







#### Send to Enrolled Token (Cont.)









#### Receive Payment Request - Accept







# Receive Payment Request – Accept (Cont.)









# Receive Payment Request - Decline







#### Receive Payment Request – Decline (Cont.)









#### Send Payment Request







#### Send Payment Request (Cont.)







#### Detailed Activity - Payments









#### Detailed Activity - Requests









#### Manage Profile









### Manage Profile (Cont)







#### Manage Recipients







#### Manage Recipients – Add







#### Manage Recipients – Add from Contacts









#### Manage Recipients - Delete Recipient









# jack henry™



bankfirststate.com