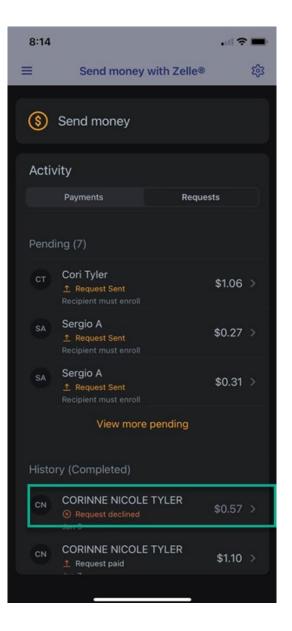

# Zelle® User Guide



#### Zelle® User Experience

Options to Access

**Enroll Token** 

Send to Un-Enrolled Token

Send to Enrolled Token

Receive Payment Request - Decline

Receive Payment Request - Decline

Send Payment Request

Detailed Activity – Payments

Detailed Activity – Requests

Manage Profile

Manage Recipients



#### Options to access Zelle





#### Enroll Token







#### • Enroll Token (Cont.)







#### Send to Un-Enrolled Token







#### Send to Un-Enrolled Token (Cont.)









#### Send to Enrolled Token







#### Send to Enrolled Token (Cont.)









#### Receive Payment Request - Accept







# Receive Payment Request – Accept (Cont.)









# Receive Payment Request - Decline







#### Receive Payment Request – Decline (Cont.)









#### Send Payment Request







#### Send Payment Request (Cont.)







#### Detailed Activity - Payments









#### Detailed Activity - Requests









#### Manage Profile









### Manage Profile (Cont)







#### Manage Recipients







#### Manage Recipients – Add







#### Manage Recipients – Add from Contacts









#### Manage Recipients - Delete Recipient









# jack henry™



bankfirststate.com