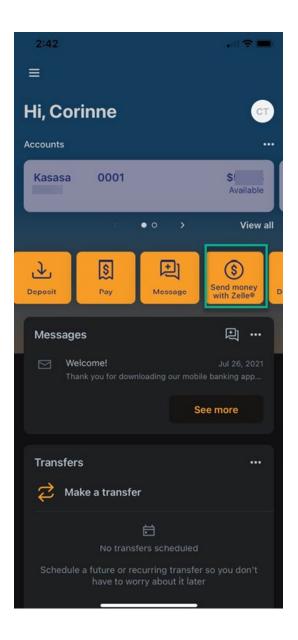

# Zelle® User Guide



#### Zelle® User Experience

Options to Access

**Enroll Token** 

Send to Un-Enrolled Token

Send to Enrolled Token

Receive Payment Request - Decline

Receive Payment Request - Decline

Send Payment Request

Detailed Activity – Payments

Detailed Activity – Requests

Manage Profile

Manage Recipients



#### Options to access Zelle





#### Enroll Token







#### • Enroll Token (Cont.)







#### Send to Un-Enrolled Token







#### Send to Un-Enrolled Token (Cont.)









#### Send to Enrolled Token







#### Send to Enrolled Token (Cont.)









#### Receive Payment Request - Accept







# Receive Payment Request – Accept (Cont.)









# Receive Payment Request - Decline







#### Receive Payment Request – Decline (Cont.)









#### Send Payment Request







#### Send Payment Request (Cont.)







#### Detailed Activity - Payments









#### Detailed Activity - Requests









#### Manage Profile









### Manage Profile (Cont)







#### Manage Recipients







#### Manage Recipients – Add







#### Manage Recipients – Add from Contacts









#### Manage Recipients - Delete Reci