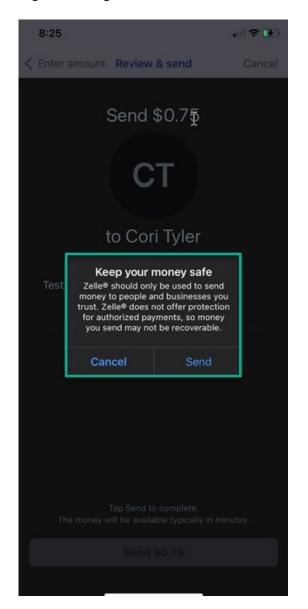

# Zelle® User Guide



#### Zelle® User Experience

Options to Access

**Enroll Token** 

Send to Un-Enrolled Token

Send to Enrolled Token

Receive Payment Request - Decline

Receive Payment Request - Decline

Send Payment Request

Detailed Activity – Payments

Detailed Activity – Requests

Manage Profile

Manage Recipients



#### Options to access Zelle





#### Enroll Token







#### • Enroll Token (Cont.)







#### Send to Un-Enrolled Token







#### Send to Un-Enrolled Token (Cont.)









#### Send to Enrolled Token







#### Send to Enrolled Token (Cont.)









#### Receive Payment Request - Accept







# Receive Payment Request – Accept (Cont.)









# Receive Payment Request - Decline







#### Receive Payment Request – Decline (Cont.)









#### Send Payment Request







#### Send Payment Request (Cont.)







#### Detailed Activity - Payments









#### Detailed Activity - Requests









#### Manage Profile









### Manage Profile (Cont)







#### Manage Recipients







#### Manage Recipients – Add







#### Manage Recipients – Add from Contacts









#### Manage Recipients - Delete Recipient









# jack henry™



bankfirststate.com