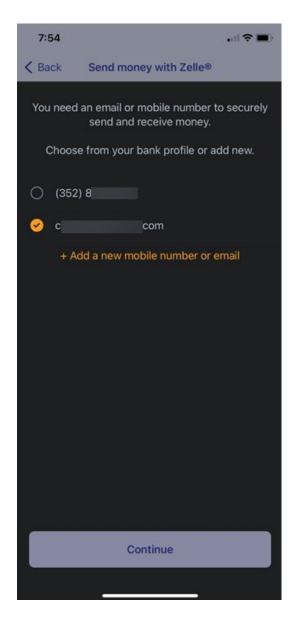

# Zelle® User Guide



#### Zelle® User Experience

Options to Access

**Enroll Token** 

Send to Un-Enrolled Token

Send to Enrolled Token

Receive Payment Request - Decline

Receive Payment Request - Decline

Send Payment Request

Detailed Activity – Payments

Detailed Activity – Requests

Manage Profile

Manage Recipients



#### Options to access Zelle





#### Enroll Token







#### • Enroll Token (Cont.)







#### Send to Un-Enrolled Token







#### Send to Un-Enrolled Token (Cont.)









#### Send to Enrolled Token







#### Send to Enrolled Token (Cont.)









#### Receive Payment Request - Accept







# Receive Payment Request – Accept (Cont.)









# Receive Payment Request - Decline







#### Receive Payment Request – Decline (Cont.)









#### Send Payment Request







#### Send Payment Request (Cont.)







#### Detailed Activity - Payments









#### Detailed Activity - Requests









#### Manage Profile









### Manage Profile (Cont)







#### Manage Recipients







#### Manage Recipients – Add







#### Manage Recipients – Add from Contacts









#### Manage Recipients - Delete Recipient









# jack hen